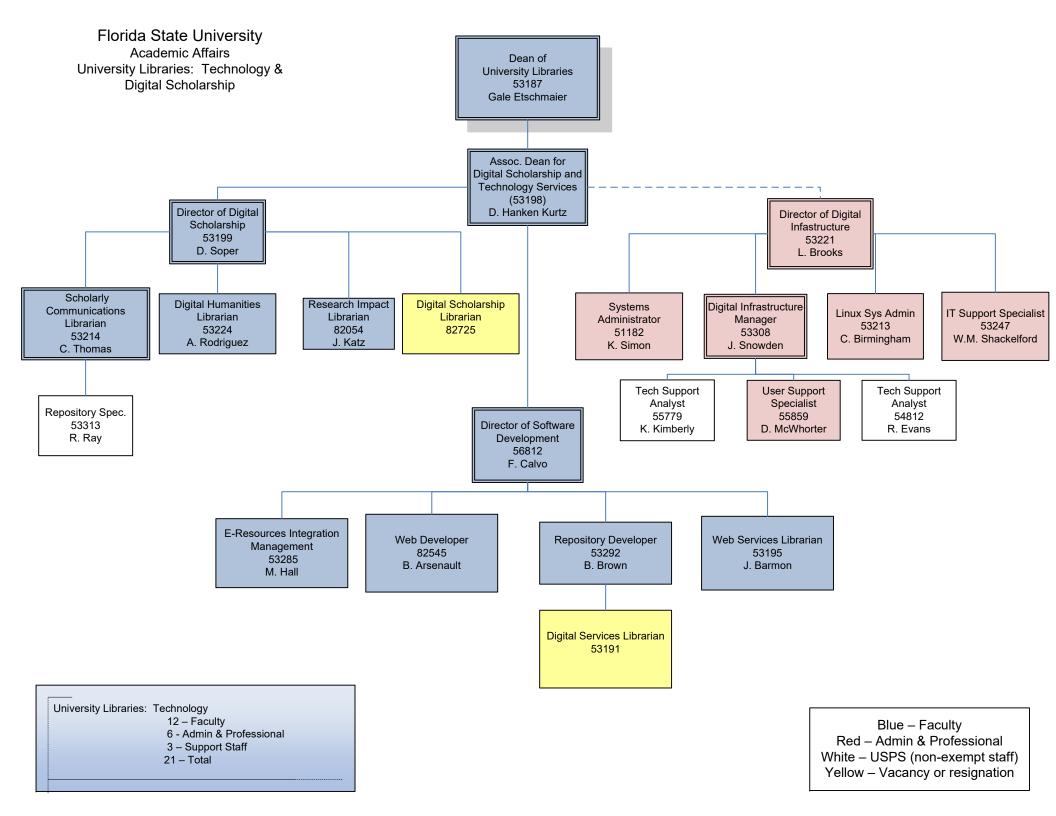

University Libraries: Collections & Tech Services 5 - Faculty 7 - Admin & Professional 9 - Support Staff 21- Total

Updated 12/16/24