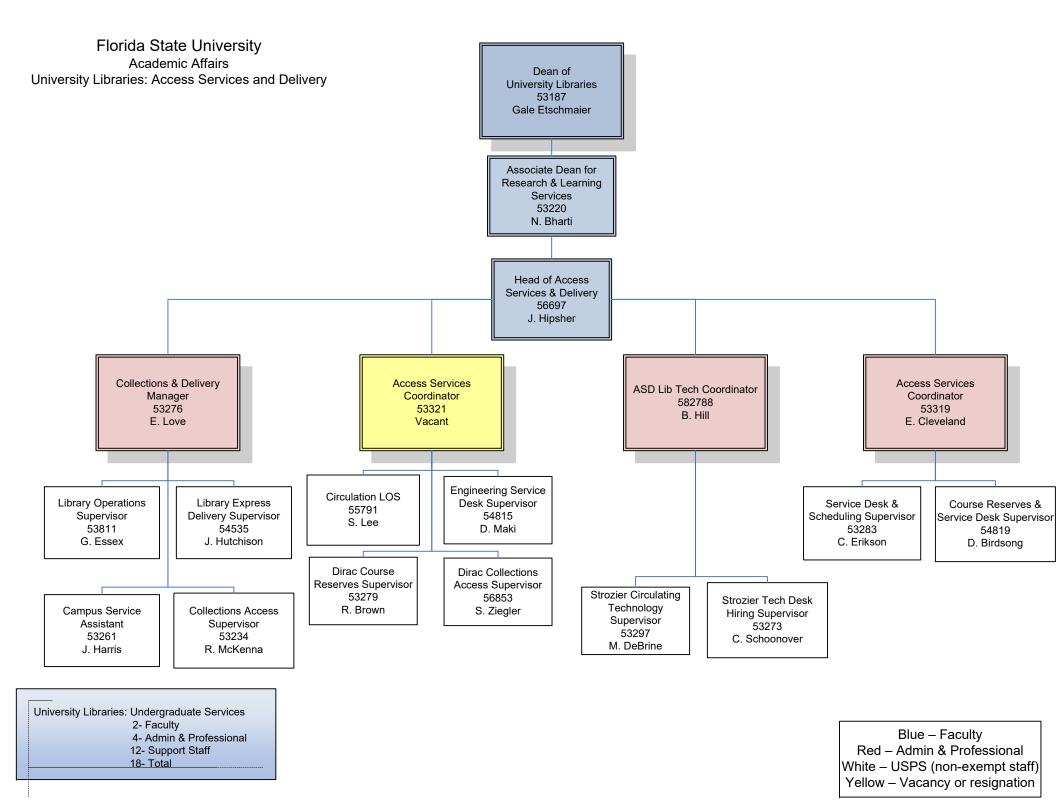

University Libraries: Undergraduate Services 4 – Faculty 5 – Admin & Professional 1 – Support Staff 10 –Total