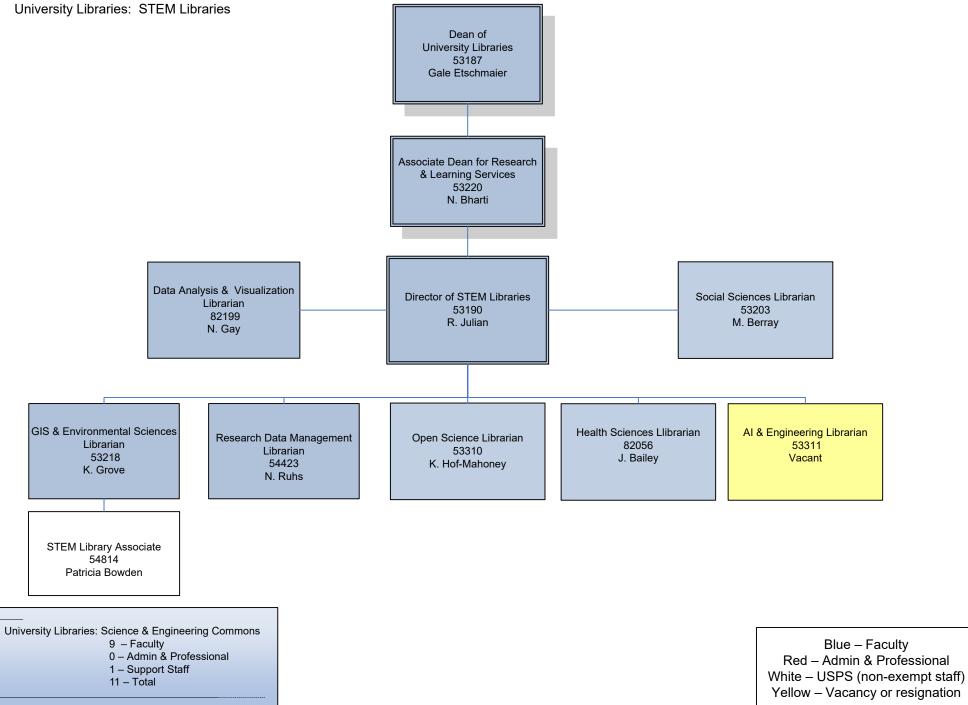

University Libraries: Administrative Services 2 – Faculty 8 – Admin & Professional 18 – Support Staff 29 – Total



University Libraries: Special Collections & Archives 10 – Faculty 4 – Admin & Professional 1 – Support Staff 15 – Total





University Libraries: Undergraduate Services 4 – Faculty 5 – Admin & Professional 1 – Support Staff 10 –Total

## Florida State University Academic Affairs University Libraries: Social Science, Arts & Humanities









University Libraries: Description & Cataloging 6 – Faculty 2 – Admin & Professional 4 – Support Staff 12 – Total



University Libraries: Collections & Tech Services 5 - Faculty 7 - Admin & Professional 9 - Support Staff 21- Total





Updated 12/16/24