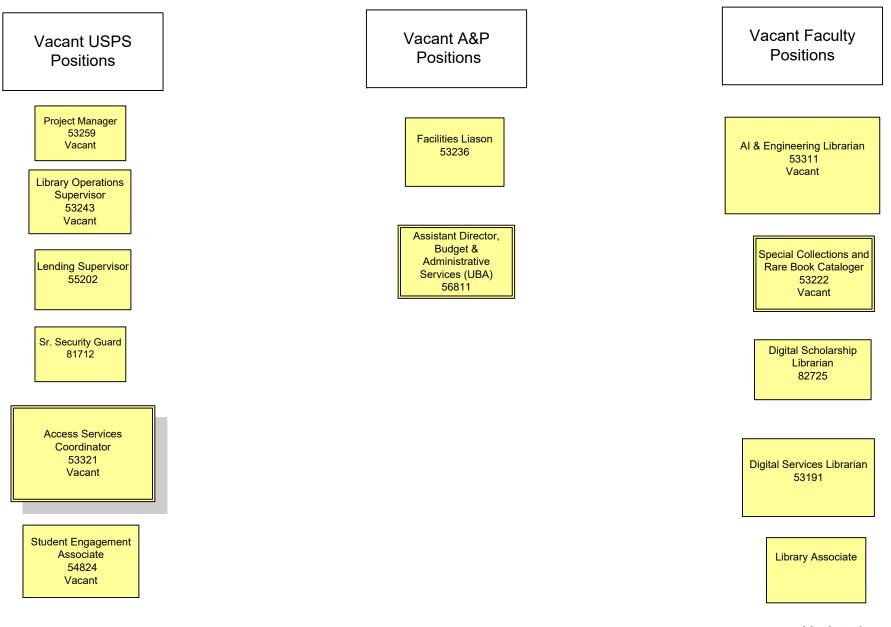

University Libraries: Collections & Tech Services 5 - Faculty 7 - Admin & Professional 9 - Support Staff 21- Total

Updated 12/16/24