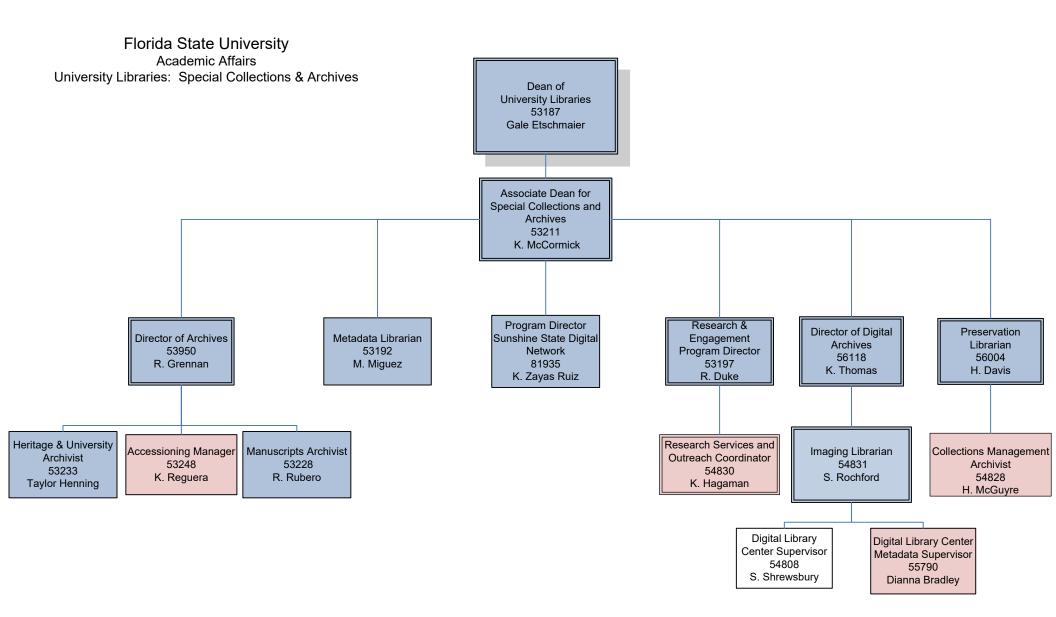

University Libraries: Administrative Services 2 – Faculty 8 – Admin & Professional 18 – Support Staff 29 – Total

University Libraries: Special Collections & Archives 10 – Faculty 4 – Admin & Professional 1 – Support Staff 15 – Total