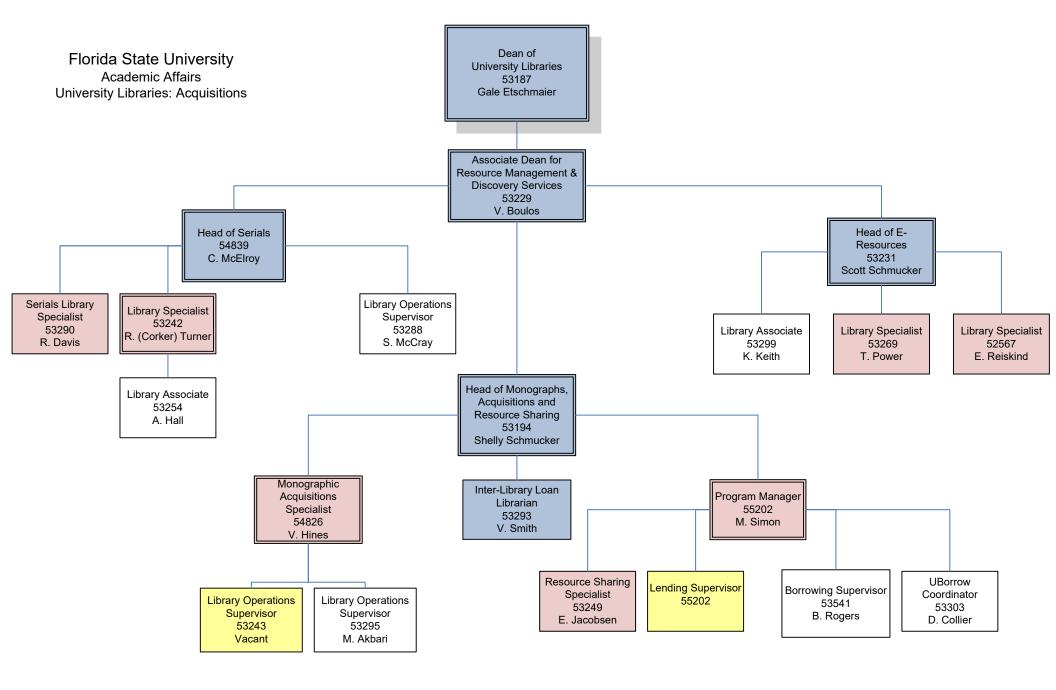

University Libraries: Collections & Tech Services 5 - Faculty 7 - Admin & Professional 9 - Support Staff 21- Total

Updated 12/16/24