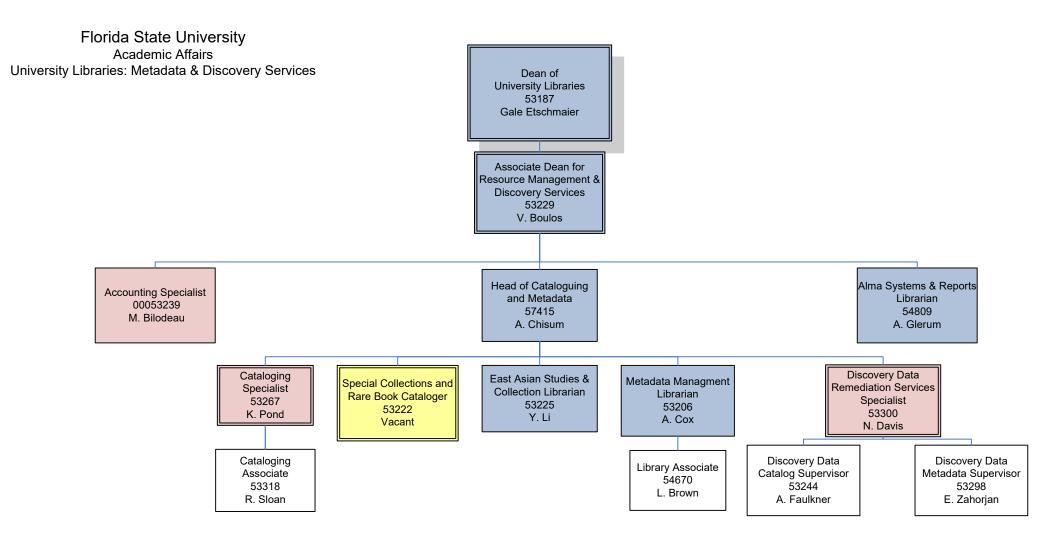

## Florida State University Academic Affairs University Libraries: Social Science, Arts & Humanities

University Libraries: Description & Cataloging 6 – Faculty 2 – Admin & Professional 4 – Support Staff 12 – Total