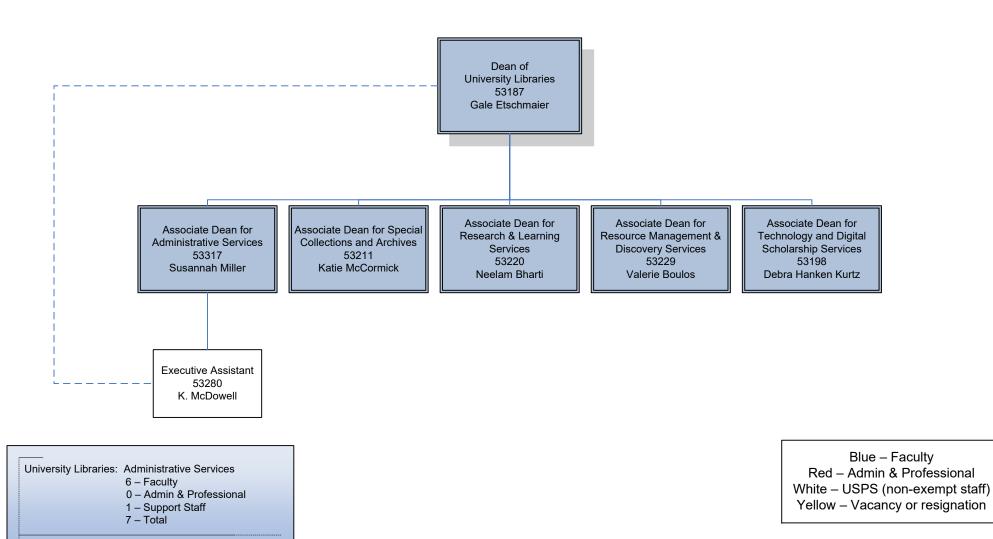

University Libraries: Administrative Services 2 – Faculty 8 – Admin & Professional 18 – Support Staff 29 – Total

University Libraries: Special Collections & Archives 10 – Faculty 4 – Admin & Professional 1 – Support Staff 15 – Total