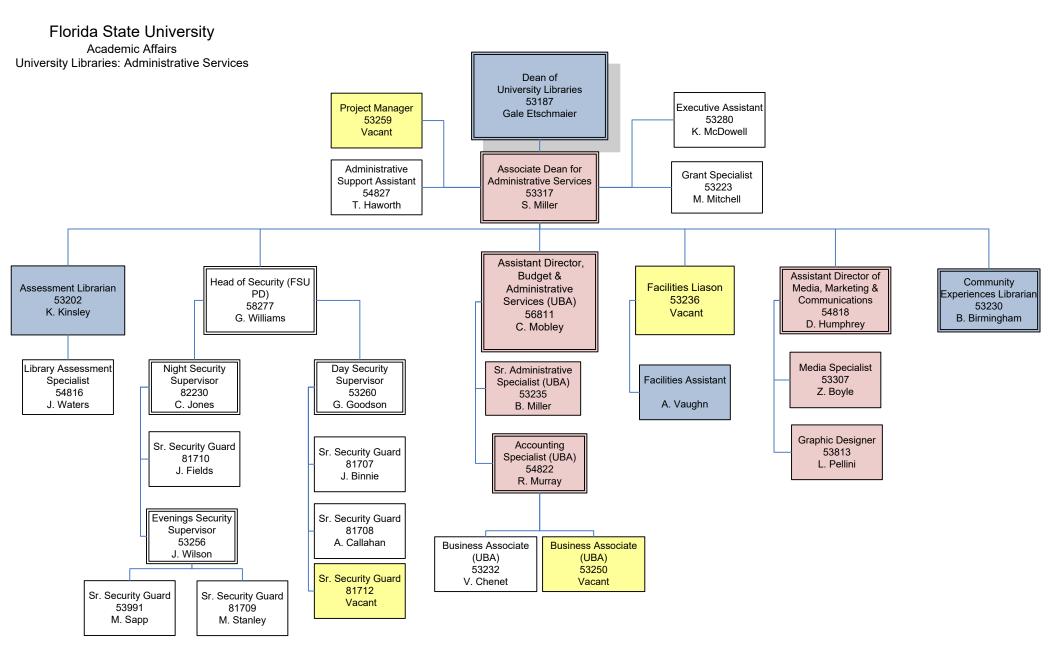

University Libraries: Administrative Services 2 – Faculty 8 – Admin & Professional 18 – Support Staff 29 – Total

University Libraries: Special Collections & Archives 10 – Faculty 4 – Admin & Professional 1 – Support Staff 15 – Total