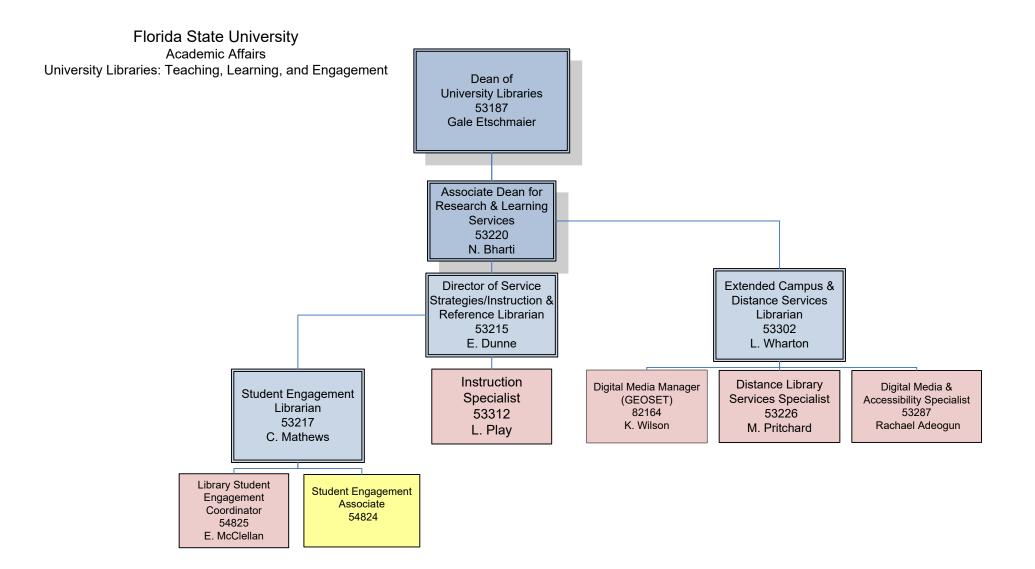

## Florida State University Academic Affairs University Libraries: Social Science, Arts & Humanities

University Libraries: Description & Cataloging 6 – Faculty 2 – Admin & Professional 4 – Support Staff 12 – Total