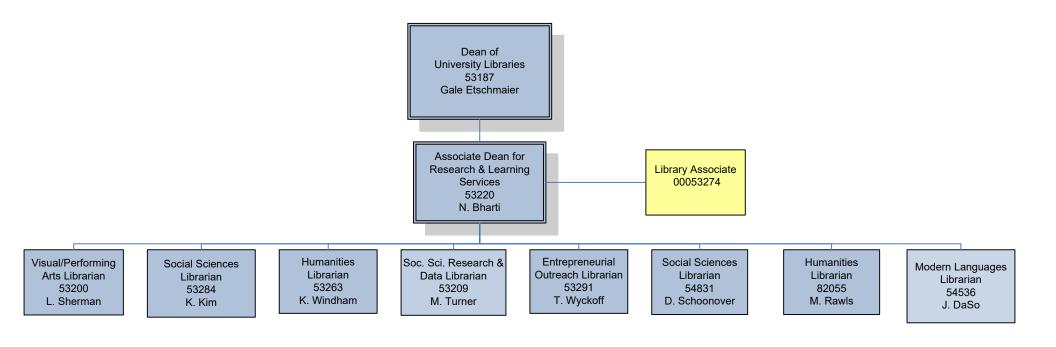

## Florida State University Academic Affairs University Libraries: Social Science, Arts & Humanities

University Libraries: Description & Cataloging 6 – Faculty 2 – Admin & Professional 4 – Support Staff 12 – Total